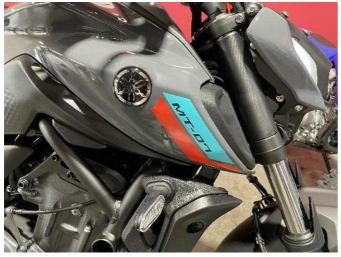

## **2023 Yamaha MT-07** \$13,249.00

Year Built 2023

Fuel Type Petrol

Body Type Motorbike - Road Sports

Colour Grey

Reg Number C7SBJ

Engine Size 655cc

Mileage 422km

Transmission n/a

Yamaha Fleet Vehicle.

Also avaliable new in Blue, Black or Cyan Storm.

This is a savings of \$850

- **9** 79 Crawford St, CBD, Dunedin 9016
- Phone 03 477 0366 (tel:03 477 0366)
  Email admin@mcr.co.nz (mailto:admin@mcr.co.nz)