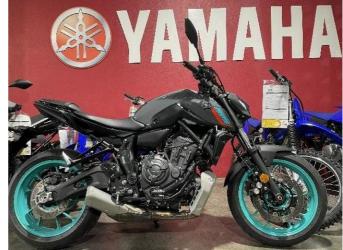

## **2023 Yamaha MT-07** \$13,249.00

Year Built 2023

Fuel Type Petrol

Body Type Motorbike - Road Sports

Colour Grey

Reg Number C7SBJ

Engine Size 655cc

Mileage 422km

Transmission n/a

Yamaha Fleet Vehicle.

Also avaliable new in Blue, Black or Cyan Storm.

This is a savings of \$850

- **9** 79 Crawford St, CBD, Dunedin 9016
- Phone 03 477 0366 (tel:03 477 0366)
  Email admin@mcr.co.nz (mailto:admin@mcr.co.nz)