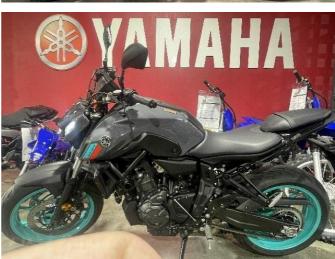

## **2023 Yamaha MT-07** \$13,249.00

Year Built 2023

Fuel Type Petrol

Body Type Motorbike - Road Sports

Colour Grey

Reg Number C7SBJ

Engine Size 655cc

Mileage 422km

Transmission n/a

Yamaha Fleet Vehicle.

Also avaliable new in Blue, Black or Cyan Storm.

This is a savings of \$850

- **9** 79 Crawford St, CBD, Dunedin 9016
- Phone 03 477 0366 (tel:03 477 0366)
  Email admin@mcr.co.nz (mailto:admin@mcr.co.nz)