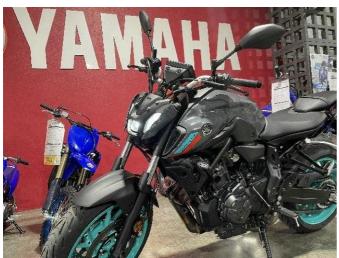

## **2023 Yamaha MT-07** \$13,249.00

Year Built 2023

Fuel Type Petrol

Body Type Motorbike - Road Sports

Colour Grey

Reg Number C7SBJ

Engine Size 655cc

Mileage 422km

Transmission n/a

Yamaha Fleet Vehicle.

Also avaliable new in Blue, Black or Cyan Storm.

This is a savings of \$850

- **9** 79 Crawford St, CBD, Dunedin 9016
- Phone 03 477 0366 (tel:03 477 0366)
  Email admin@mcr.co.nz (mailto:admin@mcr.co.nz)