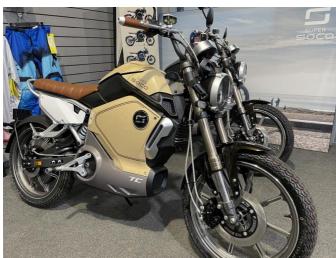

## **2023 SUPER SOCO TC** \$3,990.00

| Year Built | 2023 |
|------------|------|
|------------|------|

Body Type Scooter

Colour Brown

Reg Number ++ 355

Engine Size 50cc

Transmission n/a

This Super Soco TC can be ridden on a car license and has a top speed of around 48-50 kmph and a realistic range of 60-70 km on a charge which can be done in the evening.

A great commuter with very low running cost.

Great price!

- **9** 79 Crawford St, CBD, Dunedin 9016
- Phone 03 477 0366 (tel:03 477 0366)
  Email admin@mcr.co.nz (mailto:admin@mcr.co.nz)

(/finance-calculator)