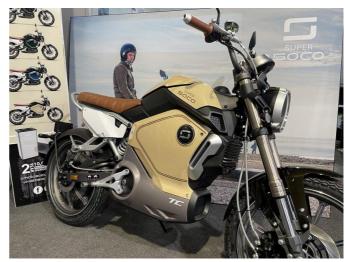

## **2023 SUPER SOCO TC** \$3,990.00

| Year Built | 2023 |
|------------|------|
|------------|------|

Body Type Scooter

Colour Brown

Reg Number ++ 355

Engine Size 50cc

Transmission n/a

This Super Soco TC can be ridden on a car license and has a top speed of around 48-50 kmph and a realistic range of 60-70 km on a charge which can be done in the evening.

A great commuter with very low running cost.

Great price!

- **9** 79 Crawford St, CBD, Dunedin 9016
- Phone 03 477 0366 (tel:03 477 0366)
  Email admin@mcr.co.nz (mailto:admin@mcr.co.nz)

(/finance-calculator)