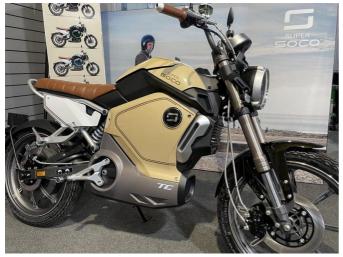

## **2023 SUPER SOCO TC** \$3,990.00

| Year Built | 2023 |
|------------|------|
|------------|------|

Body Type Scooter

Colour Brown

Reg Number ++ 355

Engine Size 50cc

Transmission n/a

This Super Soco TC can be ridden on a car license and has a top speed of around 48-50 kmph and a realistic range of 60-70 km on a charge which can be done in the evening.

A great commuter with very low running cost.

Great price!

- **9** 79 Crawford St, CBD, Dunedin 9016
- Phone 03 477 0366 (tel:03 477 0366)
  Email admin@mcr.co.nz (mailto:admin@mcr.co.nz)

(/finance-calculator)