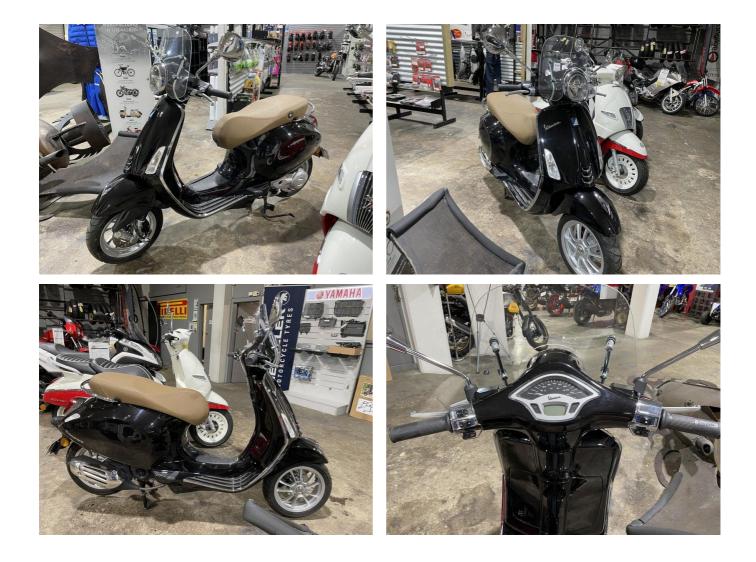

## 2019 Vespa P 50 \$4,999.00

| Year Built   | 2019    |
|--------------|---------|
| Fuel Type    | Petrol  |
| Body Type    | Scooter |
| Colour       | Black   |
| Reg Number   | B1YJR   |
| Engine Size  | 50cc    |
| Mileage      | 150km   |
| Transmission | n/a     |

Start your two-wheel experience in style and make a Primavera your first Vespa and this 2019 model has only travelled a genuine 147ks

An air-cooled four stroke engine that has 4 valve technology producing low emissions and low fuel economy coupled with electronic ignition to maximise reliability.

With its exemplary ergonomics and ABS braking the Vespa Primavera is a perfect blend of tradition and innovation.

- 79 Crawford St, CBD, Dunedin 9016
- Phone 03 477 0366 (tel:03 477 0366)
  Email admin@mcr.co.nz (mailto:admin@mcr.co.nz)