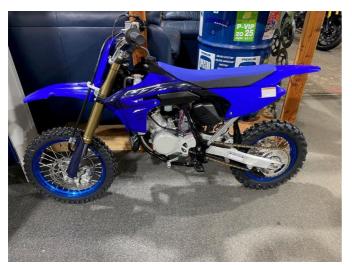

## **2023 Yamaha YZ65** \$7,149.00

Year Built 2023

Fuel Type Petrol

Body Type Motorbike - Off Road

Colour Blue

Reg Number ++ 347

Engine Size 65cc

Transmission n/a

Fitted with Yamahas YPVS system, this feisty two-stroke has heaps of easy-to-use torque. And handling is predictable and assured thanks to tried and tested chassis design and industry leading KYB suspension.