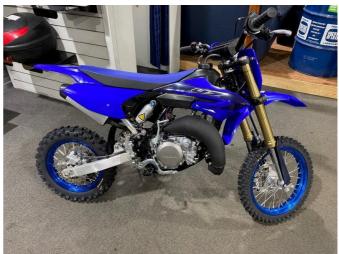

## **2023 Yamaha YZ65** \$7,149.00

Year Built 2023

Fuel Type Petrol

Body Type Motorbike - Off Road

Colour Blue

Reg Number ++ 347

Engine Size 65cc

Transmission n/a

Fitted with Yamahas YPVS system, this feisty two-stroke has heaps of easy-to-use torque. And handling is predictable and assured thanks to tried and tested chassis design and industry leading KYB suspension.