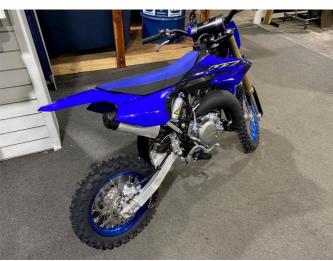

## **2023 Yamaha YZ65** \$7,149.00

Year Built 2023

Fuel Type Petrol

Body Type Motorbike - Off Road

Colour Blue

Reg Number ++ 347

Engine Size 65cc

Transmission n/a