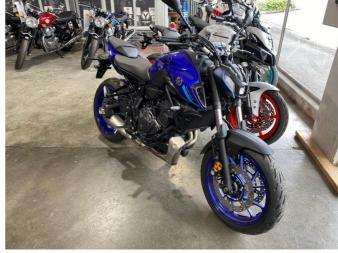

## **2022 Yamaha MT-07 ABS** \$13,499.00

Year Built 2022

Fuel Type Petrol

Body Type Motorbike - Road Sports

Colour Blue

Reg Number ++ 347

Engine Size 655cc

Transmission n/a

The next-generation MT-07 gets distinctive new bodywork with twin winglet-type air intakes and a compact new LED headlight that projects a futuristic Y-shape face, the signature style for the latest Hyper Naked models. And the refined 'Learner Approved' 655cc engine gives you even more linear response with a gutsier exhaust note.

New wider aluminium taper handlebars give easier turning and a more commanding riding position, while larger 298mm dual front discs deliver stronger braking, and the inverted LCD instruments as well as black control levers and compact LED flashers underline the top specification and best-in-class value.