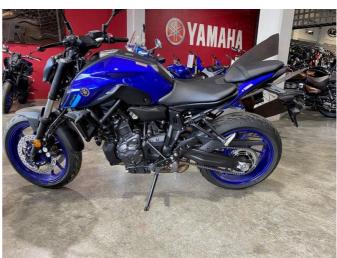

## **2022 Yamaha MT-07 ABS** \$13,499.00

Year Built 2022

Fuel Type Petrol

Body Type Motorbike - Road Sports

Colour Blue

Reg Number ++ 347

Engine Size 655cc

Transmission n/a

The next-generation MT-07 gets distinctive new bodywork with twin winglet-type air intakes and a compact new LED headlight that projects a futuristic Y-shape face, the signature style for the latest Hyper Naked models. And the refined 'Learner Approved' 655cc engine gives you even more linear response with a gutsier exhaust note.

New wider aluminium taper handlebars give easier turning and a more commanding riding position, while larger 298mm dual front discs deliver stronger braking, and the inverted LCD instruments as well as black control levers and compact LED flashers underline the top specification and best-in-class value.