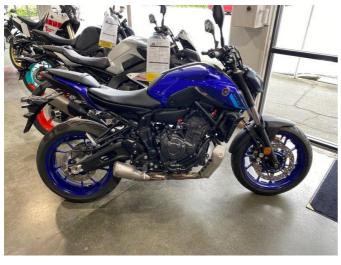

## **2022 Yamaha MT-07 ABS** \$13,499.00

Year Built 2022

Fuel Type Petrol

Body Type Motorbike - Road Sports

Colour Blue

Reg Number ++ 347

Engine Size 655cc

Transmission n/a

The next-generation MT-07 gets distinctive new bodywork with twin winglet-type air intakes and a compact new LED headlight that projects a futuristic Y-shape face, the signature style for the latest Hyper Naked models. And the refined 'Learner Approved' 655cc engine gives you even more linear response with a gutsier exhaust note.

New wider aluminium taper handlebars give easier turning and a more commanding riding position, while larger 298mm dual front discs deliver stronger braking, and the inverted LCD instruments as well as black control levers and compact LED flashers underline the top specification and best-in-class value.