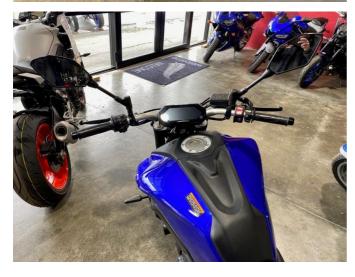

## **2022 Yamaha MT-07 ABS** \$13,499.00

Year Built 2022

Fuel Type Petrol

Body Type Motorbike - Road Sports

Colour Blue

Reg Number ++ 347

Engine Size 655cc

Transmission n/a

The next-generation MT-07 gets distinctive new bodywork with twin winglet-type air intakes and a compact new LED headlight that projects a futuristic Y-shape face, the signature style for the latest Hyper Naked models. And the refined 'Learner Approved' 655cc engine gives you even more linear response with a gutsier exhaust note.

New wider aluminium taper handlebars give easier turning and a more commanding riding position, while larger 298mm dual front discs deliver stronger braking, and the inverted LCD instruments as well as black control levers and compact LED flashers underline the top specification and best-in-class value.