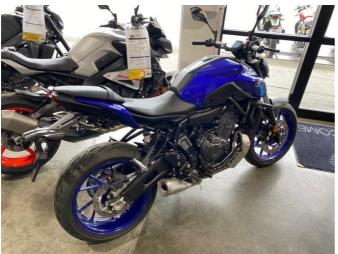

## **2022 Yamaha MT-07 ABS** \$13,499.00

Year Built 2022

Fuel Type Petrol

Body Type Motorbike - Road Sports

Colour Blue

Reg Number ++ 347

Engine Size 655cc

Transmission n/a

The next-generation MT-07 gets distinctive new bodywork with twin winglet-type air intakes and a compact new LED headlight that projects a futuristic Y-shape face, the signature style for the latest Hyper Naked models. And the refined 'Learner Approved' 655cc engine gives you even more linear response with a gutsier exhaust note.

New wider aluminium taper handlebars give easier turning and a more commanding riding position, while larger 298mm dual front discs deliver stronger braking, and the inverted LCD instruments as well as black control levers and compact LED flashers underline the top specification and best-in-class value.