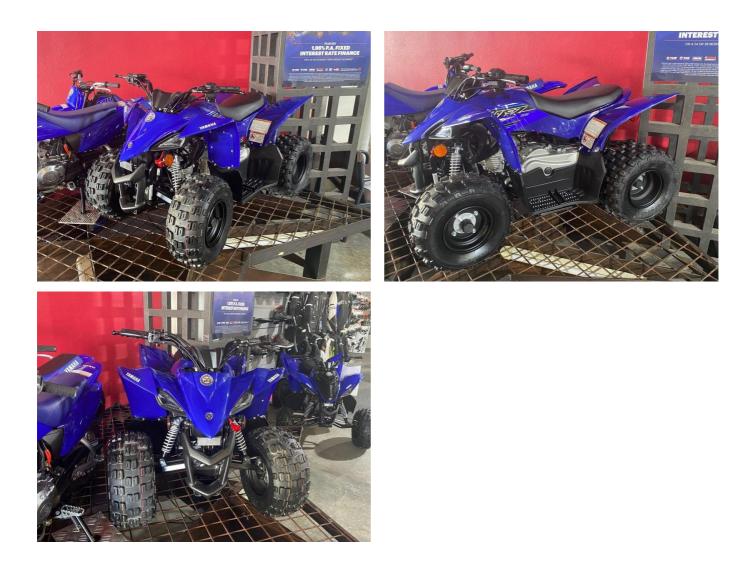

## **2022 Yamaha YFZ50R** \$3,299.00

| Year Built   | 2022             |
|--------------|------------------|
| Fuel Type    | Petrol           |
| Body Type    | Motorbike - Quad |
| Colour       | Blue             |
| Reg Number   | ++ 341           |
| Engine Size  | 50cc             |
| Transmission | Automatic        |

With its compact body, simple controls and automatic 49cc engine, the YFZ50 is the perfect way to start out. Built for children between six and nine, this mini ATV is ready to provide hours of family fun.

Safety comes first, and the YFZ50 has a range of features that give parents a high degree of control. Speed can be limited by the throttle screw and rev limiter switch and a lanyard attached to a tether switch can cut the engine instantly.

Easy to use, fun to ride and simple to maintain, the Yamaha YFZ50 is the clear choice for responsible adults and with its YFZ450R racer-

inspired styling, this mini ATV looks set to be at the top of your kids wish list.